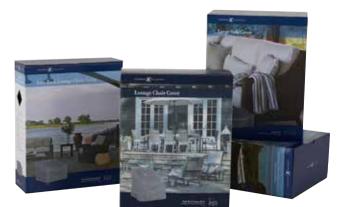

# *Waterproof* FURNITURE COVERS

Made using Heather Gray solution dyed polyester fabric

Summer Classics premium furniture covers are designed with durability and style in mind. Our durable and fade resistant outdoor fabric is lined with a waterproof backing. Our covers have reinforced, ergonomic handles and breathable vents to prevent mildew. The fabric is colored in a textural heather grey to minimize visual impact when left on. Click-close straps tighten to secure cover for windy days. Covers come in 3 lounge chair sizes 2 sofa sizes, and round and rectangular dining sets.

*Covers are available in 7 different sizes for a better fit. All feature:* 

To Frame

Umbrella Hole And Zipper

Cord Lock Closure

Water Proof Fabric