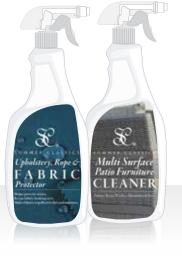

#### PNT-00362

Removes dirt, stains and moisture from surfaces. Suggested for use on fabric, resin, wicker, iron, and aluminum. Prior to cleaning spot test on a small area.

#### PNT-00367

Protects fabrics from dirt, stains, and moisture.