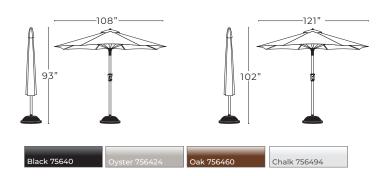

### 1 SELECT YOUR FOUNDATION

Begin with a 9-foot or 11-foot umbrella frame, offered in four sophisticated finishes.