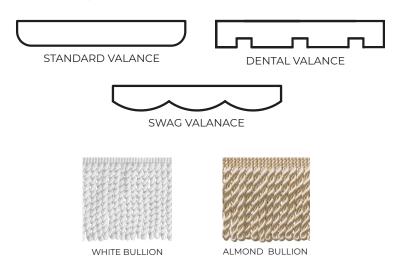

# 4 ELEVATE WITH A VALANCE (OPTIONAL)

Add a refined finishing touch with a **valance in one of your selected fabrics**—or choose from **two luxurious bullion trim options** for added texture and style.