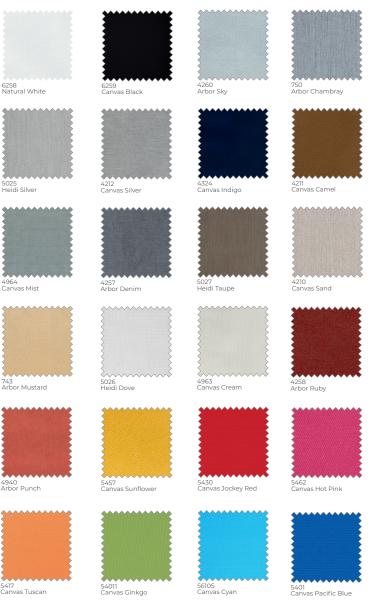

### 3 choose two fabrics

Choose  ${\bf TWO}$  coordinating fabrics and their pattern placement in the design.