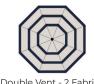

## 2 PICK YOUR PATTERN

Choose one of five elegant canopy patterns.

Single Vent - 2 Fabrics w/ 4" Banding

Double Vent - 2 Fabrics w/ Alternating Vent Fabrics

Single Vent - 2 Fabrics w/ Alternating Panels

Double Vent - 2 Fabrics w/ 3-4" Bandings