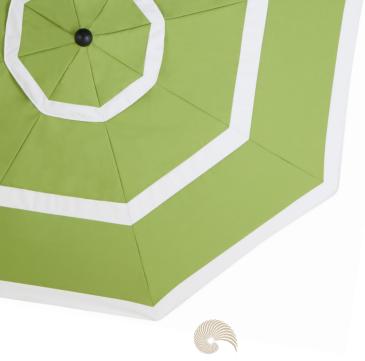

## 2 PICK YOUR PATTERN

Choose one of five elegant canopy patterns.

Single Vent - 2 Fabrics w/ 4" Banding

Double Vent - 2 Fabrics w/ Alternating Vent Fabrics

Single Vent - 2 Fabrics w/ Alternating Panels

Double Vent - 2 Fabrics w/ 3-4" Bandings

Single Vent - 2 Fabrics