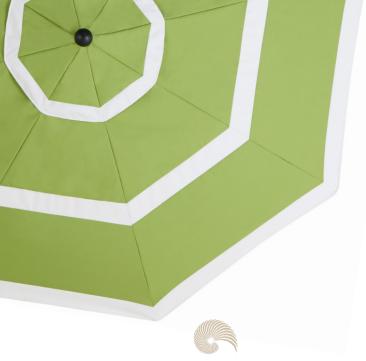

## 2 PICK YOUR PATTERN

Choose one of five elegant canopy patterns.

Single Vent - 2 Fabrics w/ 4" Banding

Double Vent - 2 Fabrics w/ Alternating Vent Fabrics

Single Vent - 2 Fabrics w/ Alternating Panels

Double Vent - 2 Fabrics w/ 3-4" Bandings

### 3 choose two fabrics

Choose **TWO** coordinating fabrics and their pattern placement in the design.