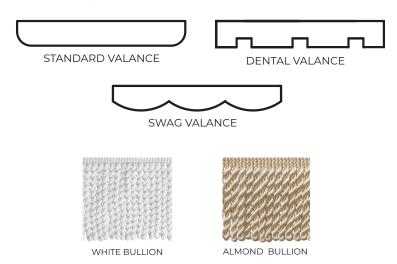

# 4 ELEVATE WITH A VALANCE (OPTIONAL)

Add a refined finishing touch with a **valance in one of your selected fabrics**—or choose from **two luxurious bullion trim options** for added texture and style.