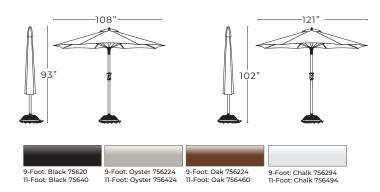

### 1 SELECT YOUR FOUNDATION

Begin with a 9-foot or 11-foot umbrella frame, offered in four sophisticated finishes.