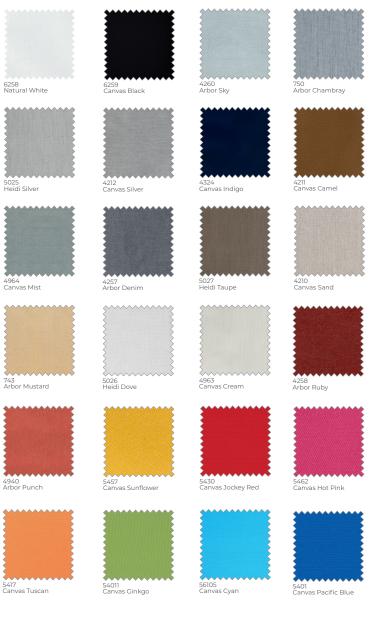

### 3 choose two fabrics

Choose **TWO** coordinating fabrics and their pattern placement in the design.