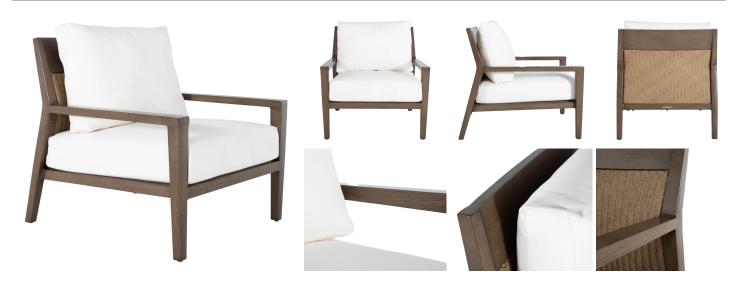

### **DESCRIPTION**

The Savannah Aluminum Lounge blends coastal elegance with mid-century sophistication, featuring tapered legs and an extended back for a unique silhouette. Handcrafted with chevronpatterned N-Dura™resin wicker and durable, saltwater-resistant aluminum frames, this lounge chair offers unmatched durability and UV protection. Ideal for those who prioritize style and longevity, this collection redefines outdoor luxury with its perfect blend of timeless design and modern durability. Our patented N-Dura™Ultra Resin Wicker sets our outdoor furniture apart with unmatched durability and UV protection in the industry.

## MAIN SPECIFICATIONS

| Item               | Savannah Aluminum Lounge |
|--------------------|--------------------------|
| SKU                | 1413                     |
| Material           | N-dura™ Resin Wicker     |
| Brand              | Summer Classics          |
| Dimensions         | W31" x D35" x H36.25"    |
| Product Collection | Savannah Aluminum        |

### OTHER SPECIFICATIONS

| Arm Height                  | 24.25" |
|-----------------------------|--------|
| Motion                      | (none) |
| Seat Height without Cushion | 12.25" |