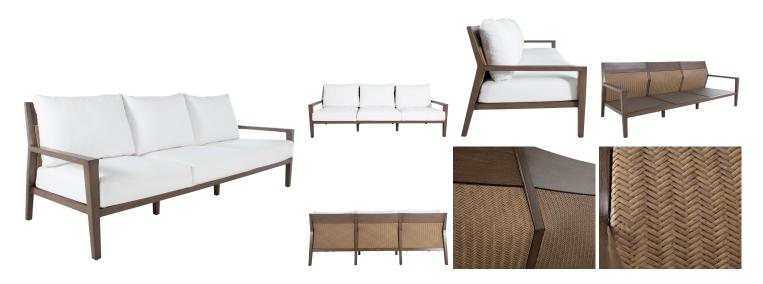

# Savannah Aluminum Sofa

SKU: 1412

## **DESCRIPTION**

The Savannah Aluminum Sofa blends coastal elegance with midcentury sophistication, featuring tapered legs and an extended back for a unique silhouette. Handcrafted with chevron-patterned N-Dura<sup>™</sup> resin wicker and durable, saltwater-resistant aluminum frames, this sofa offers unmatched durability and UV protection. Ideal for those who prioritize style and longevity, this collection redefines outdoor luxury with its perfect blend of timeless design and modern durability. Our exclusive N-Dura<sup>™</sup> Ultra Resin Wicker sets our outdoor furniture apart with unmatched durability and UV protection in the industry.

## MAIN SPECIFICATIONS

| Item               | Savannah Aluminum Sofa |
|--------------------|------------------------|
| SKU                | 1412                   |
| Material           | N-dura™ Resin Wicker   |
| Brand              | Summer Classics        |
| Dimensions         | W86" x D35" x H36.25"  |
| Product Collection | Savannah Aluminum      |