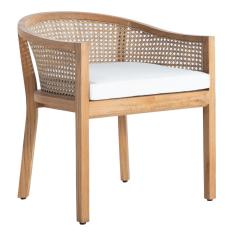

## **Playa Arm Chair**

SKU: 1420

## DESCRIPTION

The Playa Collection, inspired by the beloved Havana Collection, beautifully bridges modern and traditional designusing teak. The Playa Arm Chair's elegant teak silhouette and durable materials showcases our commitment to quality, sustainability, and enduring value, making it a superb addition to any outdoor living area. With a performance that surpasses industry standards for UV exposure, this collection promises enduring appeal and resilience against the elements. Please note, that due to its high-quality center cut, and natural oils, teak will age gracefully without the help of cleaners and protectors. Our exclusive N-Dura<sup>™</sup> Ultra Resin Wicker sets our outdoor furniture apart with unmatched durability and UV protection in the industry. This item is designed to be enjoyed either with or without a cushion. Please designate your choice in the below "Select a Cushion" dropdown.

## MAIN SPECIFICATIONS

| Item               | Playa Arm Chair       |
|--------------------|-----------------------|
| SKU                | 1420                  |
| Material           | Teak                  |
| Brand              | Summer Classics       |
| Dimensions         | W21.75" x D21" x H30" |
| Product Collection | Playa                 |