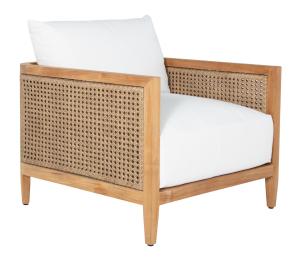

# **Playa Lounge Natural**

SKU: 1405

### DESCRIPTION

The Playa Collection, inspired by the beloved Havana Collection, beautifully bridges modern and traditional design. The Playa Lounge's elegant teak silhouette and durable materials showcases our commitment to quality, sustainability, and enduring value, making it a superb addition to any outdoor living area. With a performance that surpasses industry standards for UV exposure, this collection promises enduring appeal and resilience against the elements. Please note, that due to its high-quality center cut, and natural oils, teak will age gracefully without the help of cleaners and protectors. Our exclusive N-Dura™ Ultra Resin Wicker sets our outdoor furniture apart with unmatched durability and UV protection in the industry.

## MAIN SPECIFICATIONS

| Item               | Playa Lounge Natural |
|--------------------|----------------------|
| SKU                | 1405                 |
| Material           | Teak                 |
| Brand              | Summer Classics      |
| Dimensions         | W28" x D29.5" x H24" |
| Product Collection | Playa                |