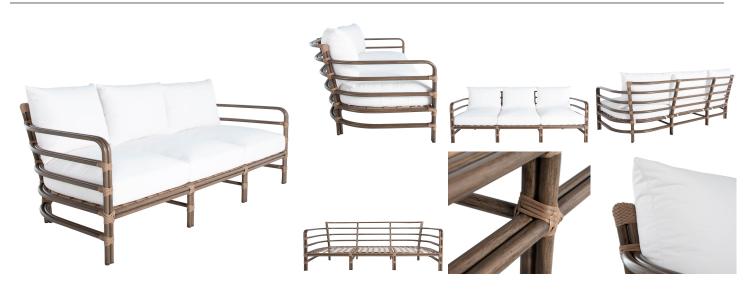

## Malibu High Back Sofa

SKU: 1397

## DESCRIPTION

Experience the modern minimalism of the Malibu High Back Lounge Chair, designed for those who cherish both style and comfort. Inspired by the natural elegance of rattan, this piece reimagines outdoor seating through a sophisticated mix of materials. Crafted from premium wrought aluminum and wrapped in our durable N-Dura<sup>™</sup> resin, it offers unparalleled durability and weather resistance. The chair's distinctive High Back design provides exceptional support, allowing you to relax in comfort for hours. Its unique interplay of Burlap and Oak finishes enhances its depth, making it a standout addition.