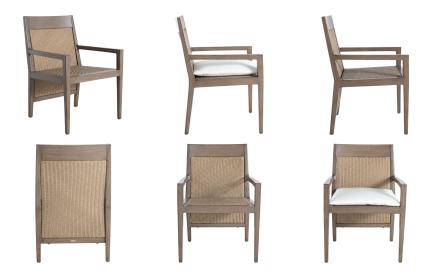

# Savannah Aluminum Arm Chair

SKU: 1414

### **DESCRIPTION**

The Savannah Aluminum Arm Chair blends coastal elegance with mid-century sophistication, featuring tapered legs and an extended back for a unique silhouette. Crafted with chevron-patterned N-Dura™ resin wicker and durable, saltwater-resistant aluminum frames, this Arm Chair offers unmatched durability and UV protection. Ideal for those who prioritize style and longevity, this collection redefines outdoor luxury with its perfect blend of timeless design and modern durability. Our exclusive N-Dura™ Ultra Resin Wicker sets our outdoor furniture apart with unmatched durability and UV protection in the industry. This item is designed to be enjoyed either with or without a cushion. Please designate your choice in the below "Select a Cushion" dropdown.

## MAIN SPECIFICATIONS

ItemSavannah Aluminum Arm ChairSKU1414MaterialN-dura™ Resin WickerBrandSummer ClassicsDimensionsW22" x D23.625" x H36.25"Product CollectionSavannah Aluminum