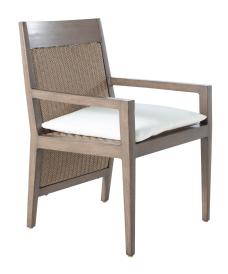

# Savannah Aluminum Arm Chair

SKU: 1414

### **DESCRIPTION**

The Savannah Aluminum Arm Chair blends coastal elegance with mid-century sophistication, featuring tapered legs and an extended back for a unique silhouette. Crafted with chevron-patterned N-Dura™ resin wicker and durable, saltwater-resistant aluminum frames, this Arm Chair offers unmatched durability and UV protection. Ideal for those who prioritize style and longevity, this collection redefines outdoor luxury with its perfect blend of timeless design and modern durability. Our exclusive N-Dura™ Ultra Resin Wicker sets our outdoor furniture apart with unmatched durability and UV protection in the industry. This item is designed to be enjoyed either with or without a cushion. Please designate your choice in the below "Select a Cushion" dropdown.

## MAIN SPECIFICATIONS

ItemSavannah Aluminum Arm ChairSKU1414MaterialN-dura™ Resin WickerBrandSummer ClassicsDimensionsW22" x D23.625" x H36.25"Product CollectionSavannah Aluminum