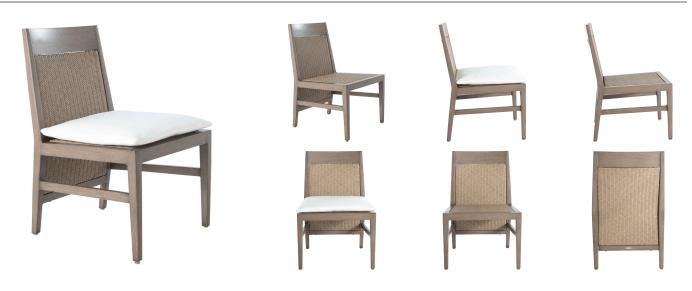

# Savannah Aluminum Extended Back Side Chair

SKU: 1415

# DESCRIPTION

The Savannah Aluminum Side Chair blends coastal elegance with mid-century sophistication, featuring tapered legs and an extended back for a unique silhouette. Crafted with chevronpatterned N-Dura<sup>™</sup> resin wicker and durable, saltwater-resistant aluminum frames, this side chair offers unmatched durability and UV protection. Ideal for those who prioritize style and longevity, this collection redefines outdoor luxury with its perfect blend of timeless design and modern durability. Our exclusive N-Dura<sup>™</sup> Ultra Resin Wicker sets our outdoor furniture apart with unmatched durability and UV protection in the industry. This item is designed to be enjoyed either with or without a cushion. Please designate your choice in the below "Select a Cushion" dropdown.