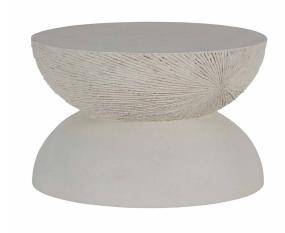

#### **DESCRIPTION**

Cut a white cast stone sphere in half, stack one section atop the other, and you have the Darley coffee table. A little whimsical, maybe even a trifle traditional with its classic hourglass shape, the Darley is most definitely a stylish addition to any room. Combed texturing juxtaposed against a smooth finish adds interesting details to this unique table.

### MAIN SPECIFICATIONS

ItemDarley Coffee TableSKU1419MaterialCast StoneBrandSummer ClassicsDimensionsW25" x D25" x H18.25"Product CollectionDarley