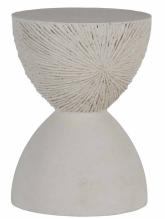

## DESCRIPTION

With modern lines and a sleek silhouette, the Darley offers a fresh take on the multifunctional side table. Crafted from white cast stone, the table is enhanced by a coarsely textured striated pattern on the upper half of its hourglass shape.