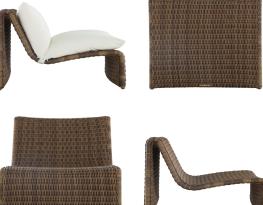

### **DESCRIPTION**

Discover the Como Armless Chair, embodying transitionalmodern elegance with an airy, unexpected design on a robust aluminum frame. Inspired by 1960s minimalist aesthetics, it offers optional cushions and a fully woven seat deck for effortless comfort on N-Dura™ resin wicker, which is designed to withstand the test of time and usage. This armless chair blends artful design with practicality that pushes conventional boundaries and explores a more contemporary style. Our exclusive N-Dura™ Ultra UV Resistant Resin Wicker sets our outdoor furniture apart with unmatched durability and UV protection in the industry. This item is designed to be enjoyed either with or without a cushion. Please designate your choice in the below "Select a Cushion" dropdown.

# MAIN SPECIFICATIONS

Item Como Armless Chair SKU 1441 **Material** N-dura™ Resin Wicker **Dimensions** W30" x D39.5" x H28.25" **Product Collection** Como