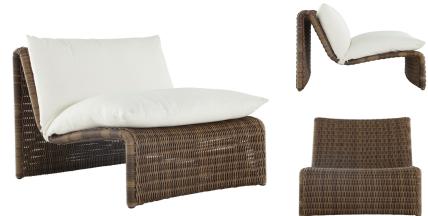

### **DESCRIPTION**

Discover the Como Armless Chair, embodying transitionalmodern elegance with an airy, unexpected design on a robust aluminum frame. Inspired by 1960s minimalist aesthetics, it offers optional cushions and a fully woven seat deck for effortless comfort on N-Dura™ resin wicker, which is designed to withstand the test of time and usage. This armless chair blends artful design with practicality that pushes conventional boundaries and explores a more contemporary style. Our exclusive N-Dura™ Ultra UV Resistant Resin Wicker sets our outdoor furniture apart with unmatched durability and UV protection in the industry. This item is designed to be enjoyed either with or without a cushion. Please designate your choice in the below "Select a Cushion" dropdown.

# MAIN SPECIFICATIONS

Item Como Armless Chair SKU 1441 **Material** N-dura™ Resin Wicker **Dimensions** W30" x D39.5" x H28.25" **Product Collection** Como