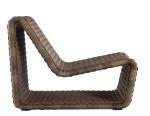

# **Como Lounge**

SKU: 1443

### **DESCRIPTION**

Discover the Como Lounge, embodying transitional-modern elegance with an airy, unexpected design on a robust aluminum frame. Inspired by 1960s minimalist aesthetics, it offers optional cushions and a fully woven seat deck for effortless comfort on N-Dura<sup>™</sup> resin wicker, which is designed to withstand the test of time and usage. This lounge chair blends artful design with practicality that pushes conventional boundaries and explores a more contemporary style. Our exclusive N-Dura<sup>™</sup> Ultra UV Resistant Resin Wicker sets our outdoor furniture apart with unmatched durability and UV protection in the industry.

## MAIN SPECIFICATIONS

ItemComo LoungeSKU1443MaterialN-dura™ Resin WickerDimensionsW24" x D34" x H28.5"Product CollectionComo