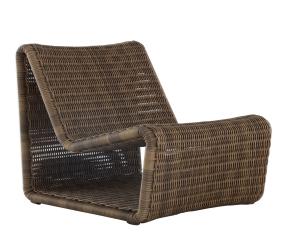

# **Como Lounge**

SKU: 1443

### **DESCRIPTION**

Discover the Como Lounge, embodying transitional-modern elegance with an airy, unexpected design on a robust aluminum frame. Inspired by 1960s minimalist aesthetics, it offers optional cushions and a fully woven seat deck for effortless comfort on N-Dura<sup>™</sup> resin wicker, which is designed to withstand the test of time and usage. This lounge chair blends artful design with practicality that pushes conventional boundaries and explores a more contemporary style. Our exclusive N-Dura<sup>™</sup> Ultra UV Resistant Resin Wicker sets our outdoor furniture apart with unmatched durability and UV protection in the industry.

## MAIN SPECIFICATIONS

ItemComo LoungeSKU1443MaterialN-dura™ Resin WickerDimensionsW24" x D34" x H28.5"Product CollectionComo