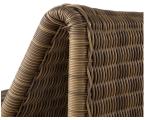

### **DESCRIPTION**

Discover the Como Lounge, embodying transitional-modern elegance with an airy, unexpected design on a robust aluminum frame. Inspired by 1960s minimalist aesthetics, it offers optional cushions and a fully woven seat deck for effortless comfort on N-Dura<sup>™</sup> resin wicker, which is designed to withstand the test of time and usage. This lounge chair blends artful design with practicality that pushes conventional boundaries and explores a more contemporary style. Our exclusive N-Dura<sup>™</sup> Ultra UV Resistant Resin Wicker sets our outdoor furniture apart with unmatched durability and UV protection in the industry.

## MAIN SPECIFICATIONS

ItemComo LoungeSKU1443MaterialN-dura™ Resin WickerDimensionsW24" x D34" x H28.5"Product CollectionComo