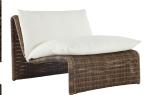

### **DESCRIPTION**

Discover the Como Lounge, embodying transitional-modern elegance with an airy, unexpected design on a robust aluminum frame. Inspired by 1960s minimalist aesthetics, it offers optional cushions and a fully woven seat deck for effortless comfort on N-Dura<sup>™</sup> resin wicker, which is designed to withstand the test of time and usage. This lounge chair blends artful design with practicality that pushes conventional boundaries and explores a more contemporary style. Our exclusive N-Dura<sup>™</sup> Ultra UV Resistant Resin Wicker sets our outdoor furniture apart with unmatched durability and UV protection in the industry.

## MAIN SPECIFICATIONS

ItemComo LoungeSKU1443MaterialN-dura™ Resin WickerDimensionsW24" x D34" x H28.5"Product CollectionComo