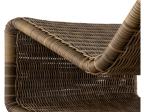

### **DESCRIPTION**

Discover the Como Lounge, embodying transitional-modern elegance with an airy, unexpected design on a robust aluminum frame. Inspired by 1960s minimalist aesthetics, it offers optional cushions and a fully woven seat deck for effortless comfort on N-Dura<sup>™</sup> resin wicker, which is designed to withstand the test of time and usage. This lounge chair blends artful design with practicality that pushes conventional boundaries and explores a more contemporary style. Our exclusive N-Dura<sup>™</sup> Ultra UV Resistant Resin Wicker sets our outdoor furniture apart with unmatched durability and UV protection in the industry.

## MAIN SPECIFICATIONS

ItemComo LoungeSKU1443MaterialN-dura™ Resin WickerDimensionsW24" x D34" x H28.5"Product CollectionComo