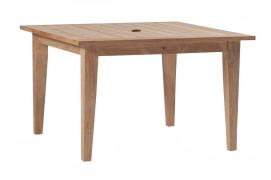

## Teak 42" Square Farm Table

SKU: 28434

## DESCRIPTION

The Teak 42" Square Farm Table captures the essence of simple elegance for outdoor dining. Its robust design, featuring a slatted top and solid teak construction, is perfect for accommodating intimate gatherings or family meals. Harmoniously pairing with any of our teak dining chairs, this table invites a sense of warmth and timeless style to any outdoor space.

## MAIN SPECIFICATIONS

| Item               | Teak 42" Square Farm Table       |
|--------------------|----------------------------------|
| SKU                | 2843                             |
| Material           | Teak                             |
| Brand              | Summer Classics                  |
| Dimensions         | W42.125" x D42.125" x<br>H30.25" |
| Finish             | Natural Teak                     |
| Product Collection | Club Teak                        |
|                    |                                  |