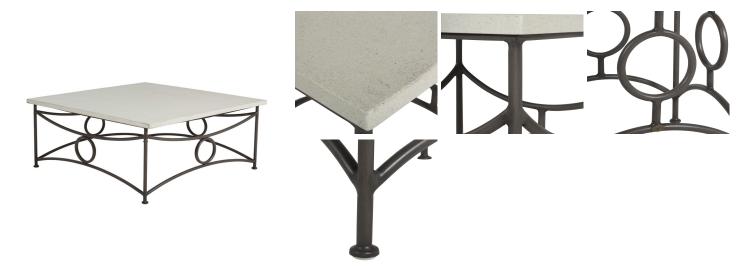

### **DESCRIPTION**

The Trestle Square Coffee Table has just the right dash of intriguing design, making it a go-with-anything accent piece that's at home with a variety of outdoor furnishing styles. Topped with a Superstone surface, this functional and durable table will give years of outdoor enjoyment.

## MAIN SPECIFICATIONS

SKU 4376

Material Wrought Iron|Faux Stone

Brand Summer Classics

Dimensions W42" x D42" x H20"

Product Collection Trestle