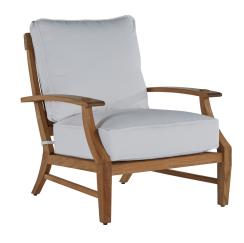

# **Croquet Teak Lounge Chair**

SKU: 28374+C032P-6101

#### **DESCRIPTION**

The Croquet Teak Lounge Chair, a testament to timeless craftsmanship and all-weather endurance, invites you to indulge in its classic charm and unparalleled comfort. Crafted from marine-grade teak known for its strength and longevity ensuring it is built to last. The broad flat armrests and sturdy teak planks forming the back provide a blend of visual appeal and relaxation. Enhanced with custom seat and back cushions , this chair promises luxurious comfort.