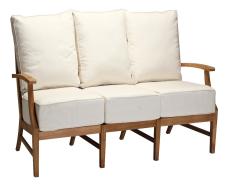

## **Croquet Teak Sofa**

SKU: 28354+C033P-6101

## DESCRIPTION

The Croquet Teak Sofa, an embodiment of sustainable luxury, features Grade A teak sourced from Indonesian plantations managed with environmental consciousness. Celebrated for its dense grain, teak is known for its durability and weather resistance, ideal for crafting premium outdoor furniture. This sofa harmoniously blends timeless design with robust functionality. Choosing this piece is not just an investment in sophisticated style but also a commitment to eco-friendly living.

## MAIN SPECIFICATIONS

| Item                 | Croquet Teak Sofa            |
|----------------------|------------------------------|
| SKU                  | 2835                         |
| Material             | Teak                         |
| Brand                | Summer Classics              |
| Dimensions           | W75.75" x D35.625" x H37.75" |
| Finish               | Natural Teak                 |
| Product Collection   | Croquet Teak                 |
| Stock Status Message | Ships within 10-12 weeks     |

## OTHER SPECIFICATIONS

| Arm Height                  | 25"   |
|-----------------------------|-------|
| SC Cushion Style            | Dream |
| Seat Depth                  | 26"   |
| Seat Height without Cushion | 11.5" |
| Seat Height with Cushion    | 18"   |
| Seat Width                  | 70"   |