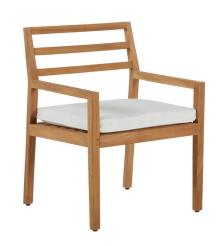

# Santa Barbara Teak Arm Chair

SKU: 2790

### **DESCRIPTION**

Bring the natural beauty of the California Coastline to your backyard. Constructed using marine-grade teak, the luxurious yet durable Santa Barbara Teak Arm Chair is perfect for saltwater environments. This item is designed to be enjoyed either with or without a cushion. Please designate your choice in the below "Select a Cushion" dropdown.

### MAIN SPECIFICATIONS

| Item                      | Santa Barbara Teak Arm Chair |
|---------------------------|------------------------------|
| SKU                       | 2790                         |
| Material                  | Teak                         |
| Brand                     | Summer Classics              |
| Dimensions                | W22.5" x D21.75" x H35"      |
| <b>Product Collection</b> | Santa Barbara                |