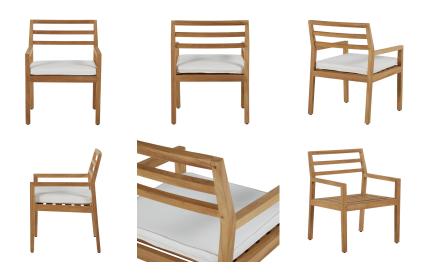

# Santa Barbara Teak Arm Chair

SKU: 2790

### **DESCRIPTION**

Bring the natural beauty of the California Coastline to your backyard. Constructed using marine-grade teak, the luxurious yet durable Santa Barbara Teak Arm Chair is perfect for saltwater environments. This item is designed to be enjoyed either with or without a cushion. Please designate your choice in the below "Select a Cushion" dropdown.

### MAIN SPECIFICATIONS

| Item                      | Santa Barbara Teak Arm Chair |
|---------------------------|------------------------------|
| SKU                       | 2790                         |
| Material                  | Teak                         |
| Brand                     | Summer Classics              |
| Dimensions                | W22.5" x D21.75" x H35"      |
| <b>Product Collection</b> | Santa Barbara                |