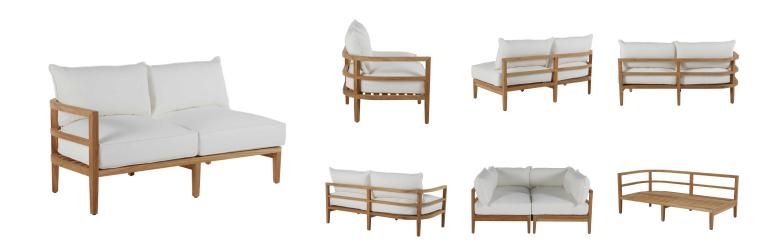

## Santa Barbara Teak Left Arm Facing

SKU: 2796

## **DESCRIPTION**

Bring the natural beauty of the California coastline to your backyard. Constructed using marine-grade teak, the luxurious yet durable Santa Barbara Teak Left Arm Facing offers a flexible seating arrangement option perfect for saltwater environments.

## MAIN SPECIFICATIONS

| Item                        | Santa Barbara Teak Left Arm Facing |
|-----------------------------|------------------------------------|
| SKU                         | 2796                               |
| Material                    | Teak                               |
| Brand                       | Summer Classics                    |
| Dimensions                  | W57.5" x D29.5" x H26.25"          |
| Product Collection          | Santa Barbara                      |
| OTHER SPECIFICATIONS        |                                    |
| Arm Height                  | 26.25"                             |
| Seat Depth                  | 28"                                |
| Seat Height without Cushion | 11.5"                              |
| Seat Height with Cushion    | 18"                                |
| Seat Width                  | 55.875"                            |