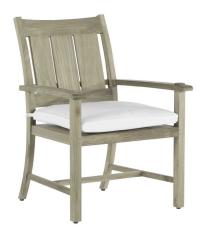

# **Croquet Teak Arm Chair**

SKU: 2830

### **DESCRIPTION**

Built for year-round living, the Croquet Teak Armchair features a handsome, classic look with comfortable, flat armrests. Made from high-quality marine-grade teak with mortise-and-tenon construction. Sturdy teak slats form the chair's back. A custom-fitted seat cushion adds supreme luxury.