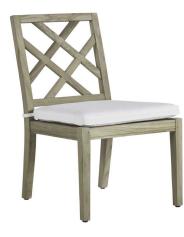

## DESCRIPTION

The Haley Teak Side Chair is a classic. Made of durable, Indonesian teak, it features a traditional latticework back and finely detailed armrests. The simple elegance of the Haley Side Chair makes it a perfect choice for any outdoor dining room. This item is designed to be enjoyed either with or without a cushion. Please designate your choice in the below "Select a Cushion" dropdown.

## MAIN SPECIFICATIONS

| Item               | Haley Teak Side Chair   |
|--------------------|-------------------------|
| SKU                | 2947                    |
| Material           | Teak                    |
| Brand              | Summer Classics         |
| Dimensions         | W20.75" x D24.5" x H37" |
| Product Collection | Haley                   |