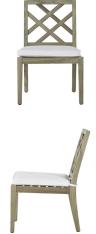

## DESCRIPTION

The Haley Teak Side Chair is a classic. Made of durable, Indonesian teak, it features a traditional latticework back and finely detailed armrests. The simple elegance of the Haley Side Chair makes it a perfect choice for any outdoor dining room. This item is designed to be enjoyed either with or without a cushion. Please designate your choice in the below "Select a Cushion" dropdown.

## MAIN SPECIFICATIONS

| Item               | Haley Teak Side Chair   |
|--------------------|-------------------------|
| SKU                | 2947                    |
| Material           | Teak                    |
| Brand              | Summer Classics         |
| Dimensions         | W20.75" x D24.5" x H37" |
| Product Collection | Haley                   |

## OTHER SPECIFICATIONS

| Seat Depth                  | 20"    |
|-----------------------------|--------|
| Seat Height without Cushion | 17.25" |
| Seat Height with Cushion    | 19.25" |
| Seat Width                  | 20.75" |