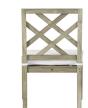

## DESCRIPTION

The Haley Teak Side Chair is a classic. Made of durable, Indonesian teak, it features a traditional latticework back and finely detailed armrests. The simple elegance of the Haley Side Chair makes it a perfect choice for any outdoor dining room. This item is designed to be enjoyed either with or without a cushion. Please designate your choice in the below "Select a Cushion" dropdown.

## MAIN SPECIFICATIONS

| Item               | Haley Teak Side Chair   |
|--------------------|-------------------------|
| SKU                | 2947                    |
| Material           | Teak                    |
| Brand              | Summer Classics         |
| Dimensions         | W20.75" x D24.5" x H37" |
| Product Collection | Haley                   |