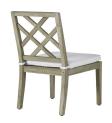

## DESCRIPTION

The Haley Teak Side Chair is a classic. Made of durable, Indonesian teak, it features a traditional latticework back and finely detailed armrests. The simple elegance of the Haley Side Chair makes it a perfect choice for any outdoor dining room. This item is designed to be enjoyed either with or without a cushion. Please designate your choice in the below "Select a Cushion" dropdown.

## MAIN SPECIFICATIONS

| Item               | Haley Teak Side Chair   |
|--------------------|-------------------------|
| SKU                | 2947                    |
| Material           | Teak                    |
| Brand              | Summer Classics         |
| Dimensions         | W20.75" x D24.5" x H37" |
| Product Collection | Haley                   |