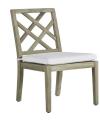

## DESCRIPTION

The Haley Teak Side Chair is a classic. Made of durable, Indonesian teak, it features a traditional latticework back and finely detailed armrests. The simple elegance of the Haley Side Chair makes it a perfect choice for any outdoor dining room. This item is designed to be enjoyed either with or without a cushion. Please designate your choice in the below "Select a Cushion" dropdown.

## MAIN SPECIFICATIONS

| Item               | Haley Teak Side Chair   |
|--------------------|-------------------------|
| SKU                | 2947                    |
| Material           | Teak                    |
| Brand              | Summer Classics         |
| Dimensions         | W20.75" x D24.5" x H37" |
| Product Collection | Haley                   |