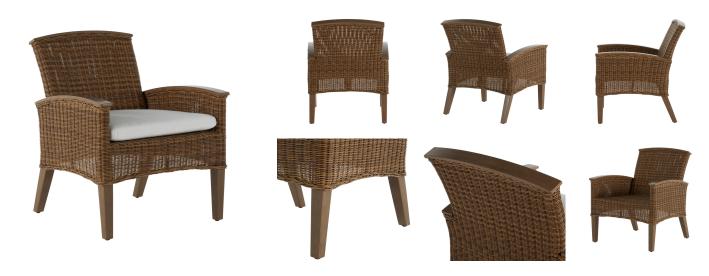

## **Astoria Woven Arm Chair**

SKU: 3551

Item

## **DESCRIPTION**

This wicker classic is updated with sleek aluminum detailing and UV-resistant resin wicker over a heavy-gauge aluminum frame. The Astoria Arm Chair has an antiqued application and fine braiding detail to ensure quality and style.

## MAIN SPECIFICATIONS

|                             | Actoria Wovern Amir Orian                 |
|-----------------------------|-------------------------------------------|
| SKU                         | 3551                                      |
| Material                    | N-dura™ Resin Wicker,<br>Wrought Aluminum |
| Brand                       | Summer Classics                           |
| Dimensions                  | W24.5" x D27" x H34.5"                    |
| <b>Product Collection</b>   | Astoria                                   |
| OTHER SPECIFICATIONS        |                                           |
| Arm Height                  | 25.5"                                     |
| Seat Depth                  | 19"                                       |
| Seat Height without Cushion | 17.5"                                     |
| Seat Height with Cushion    | 19.5"                                     |
| Seat Width                  | 21"                                       |