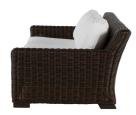

## **DESCRIPTION**

Sturdy, timeless, and built for year-round living, the Rustic Sofa brings beautiful elegance to any outdoor space. Crafted from weather- and UV-resistant N-dura<sup>™</sup> resin wicker over a heavy-gauge aluminum frame, this sofa has an antiqued finish and fine braiding detail for superior quality and style.