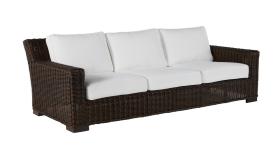

# **Rustic Woven Sofa**

SKU: 3745

## **DESCRIPTION**

Sturdy, timeless, and built for year-round living, the Rustic Sofa brings beautiful elegance to any outdoor space. Crafted from weather- and UV-resistant N-dura<sup>™</sup> resin wicker over a heavy-gauge aluminum frame, this sofa has an antiqued finish and fine braiding detail for superior quality and style.

## MAIN SPECIFICATIONS

| Item               | Rustic Woven Sofa        |
|--------------------|--------------------------|
| SKU                | 3745                     |
| Material           | N-dura™ Resin Wicker     |
| Brand              | Summer Classics          |
| Dimensions         | W81.25" x D38" x H30.75" |
| Product Collection | Rustic                   |

## OTHER SPECIFICATIONS

| Arm Height                  | 23"    |
|-----------------------------|--------|
| Seat Depth                  | 26"    |
| Seat Height without Cushion | 11.25" |
| Seat Height with Cushion    | 16.25" |
| Seat Width                  | 71.25" |