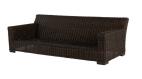

## **DESCRIPTION**

Sturdy, timeless, and built for year-round living, the Rustic Sofa brings beautiful elegance to any outdoor space. Crafted from weather- and UV-resistant N-dura<sup>™</sup> resin wicker over a heavy-gauge aluminum frame, this sofa has an antiqued finish and fine braiding detail for superior quality and style.

## MAIN SPECIFICATIONS

| Item               | Rustic Woven Sofa        |
|--------------------|--------------------------|
| SKU                | 3745                     |
| Material           | N-dura™ Resin Wicker     |
| Brand              | Summer Classics          |
| Dimensions         | W81.25" x D38" x H30.75" |
| Product Collection | Rustic                   |