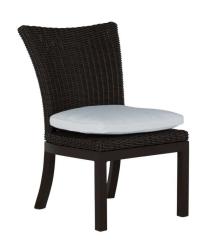

# **Rustic Woven Side Chair**

SKU: 3761

## **DESCRIPTION**

This item is designed to be enjoyed either with or without a cushion. Please designate your choice in the below "Select a Cushion" dropdown.

## MAIN SPECIFICATIONS

| SKU                       | 3761                    |
|---------------------------|-------------------------|
| Material                  | N-dura™ Resin Wicker    |
| Brand                     | Summer Classics         |
| Dimensions                | W20" x D25.25" x H36.5" |
| <b>Product Collection</b> | Rustic                  |
|                           |                         |