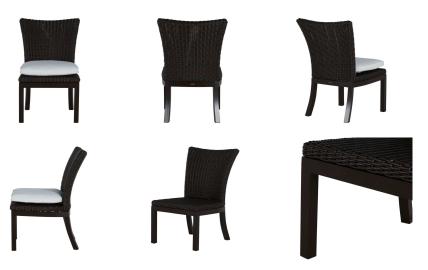

# **Rustic Woven Side Chair**

SKU: 3761

## **DESCRIPTION**

This item is designed to be enjoyed either with or without a cushion. Please designate your choice in the below "Select a Cushion" dropdown.

## MAIN SPECIFICATIONS

| SKU                       | 3761                    |
|---------------------------|-------------------------|
| Material                  | N-dura™ Resin Wicker    |
| Brand                     | Summer Classics         |
| Dimensions                | W20" x D25.25" x H36.5" |
| <b>Product Collection</b> | Rustic                  |
|                           |                         |