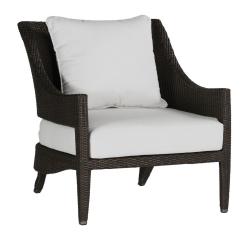

### **DESCRIPTION**

The Athena Lounge Chair brings timeless beauty to outdoor spaces. This wicker patio chair features an aluminum frame completely covered by weather-resistant N-dura<sup>™</sup> resin wicker for durability and strength. Elegantly styled with plushly cushioned seating.

### MAIN SPECIFICATIONS

| Item               | Athena Woven Lounge Chair   |
|--------------------|-----------------------------|
| SKU                | 3977                        |
| Material           | Resin Wicker                |
| Brand              | Summer Classics             |
| Dimensions         | W28.5" x D32.75" x H36.625" |
| Product Collection | Athena                      |