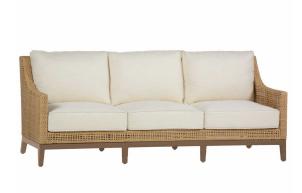

# Peninsula Woven Sofa

SKU: 4234

## **DESCRIPTION**

Sturdy, timeless, and built for year-round living, the Peninsula Sofa features an open-weave, light and airy design. Finished in an ultra-realistic Raffia resin wicker, the Peninsula Sofa features a high back and cushioned seating for ultimate comfort in your outdoor living room.

## MAIN SPECIFICATIONS

| Item               | Peninsula Woven Sofa            |
|--------------------|---------------------------------|
| SKU                | 4234                            |
| Material           | Resin Wicker Wrough<br>Aluminum |
| Brand              | Summer Classics                 |
| Dimensions         | W80" x D36" x H36"              |
| Product Collection | Peninsula                       |