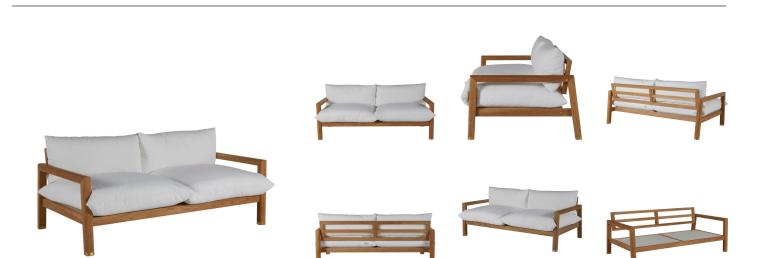

## **Monterey Loveseat**

SKU: 2402

## DESCRIPTION

The Monterey Loveseat is constructed from natural teak, a hard durable wood thats exceptionally resistant to weather and natural elements. Summer Classics teak furniture features mortise and tenon construction to assure years of durable, worry-free enjoyment. The included ultra-plush cushions are specifically designed for outdoors to withstand fading and natural elements, and to guarantee high-quality performance. Natural Teak.

## MAIN SPECIFICATIONS

| Item               | Monterey Loveseat            |
|--------------------|------------------------------|
| SKU                | 2402                         |
| Material           | Teak                         |
| Brand              | Summer Classics              |
| Dimensions         | W37.25" x D66.875" x H29.25" |
| Product Collection | Monterey                     |