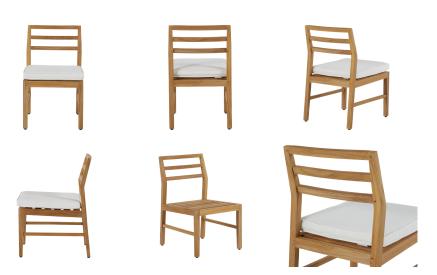

# Santa Barbara Teak Side Chair

SKU: 2791

### **DESCRIPTION**

Bring the natural beauty of the California Coastline to your backyard. Constructed using marine-grade teak, the luxurious yet durable Santa Barbara Teak Side Chair is perfect for saltwater environments. This item is designed to be enjoyed either with or without a cushion. Please designate your choice in the below "Select a Cushion" dropdown.

Santa Barbara Teak Side Chair