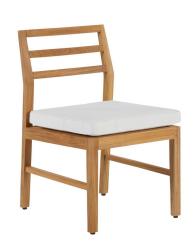

# Santa Barbara Teak Side Chair

SKU: 2791

### **DESCRIPTION**

Bring the natural beauty of the California Coastline to your backyard. Constructed using marine-grade teak, the luxurious yet durable Santa Barbara Teak Side Chair is perfect for saltwater environments. This item is designed to be enjoyed either with or without a cushion. Please designate your choice in the below "Select a Cushion" dropdown.

Santa Barbara Teak Side Chair