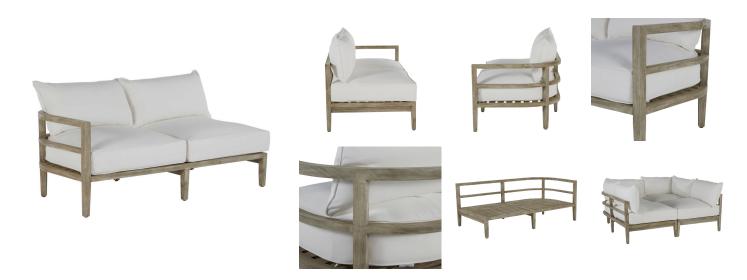

## Santa Barbara Teak Right Arm Facing

SKU: 2797

## **DESCRIPTION**

Bring the natural beauty of the California coastline to your backyard. Constructed using marine-grade teak, the luxurious yet durable Santa Barbara Teak Right Arm Facing offers a flexible seating arrangement option perfect for saltwater environments.

## MAIN SPECIFICATIONS

| Item                        | Santa Barbara Teak Right Arm Facing |
|-----------------------------|-------------------------------------|
| SKU                         | 2797                                |
| Material                    | Teak                                |
| Brand                       | Summer Classics                     |
| Dimensions                  | W57.5" x D29.5" x H26.25"           |
| <b>Product Collection</b>   | Santa Barbara                       |
| OTHER SPECIFICATIONS        |                                     |
| Arm Height                  | 26.25"                              |
| Seat Depth                  | 28"                                 |
| Seat Height without Cushion | 11.5"                               |
| Seat Height with Cushion    | 18"                                 |
| Seat Width                  | 55.875"                             |
|                             |                                     |