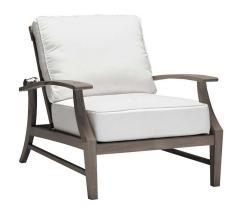

# **Croquet Teak Recliner Chair**

SKU: 2848

## **DESCRIPTION**

The Croquet Teak Recliner offers luxurious comfort with plush back and seat cushions and generously designed flat armrests. Constructed from marine-grade teak, the back and seat is formed with teak planks; mortise-and-tenon joinery ensure sturdy seating for years of good looks and enjoyment.