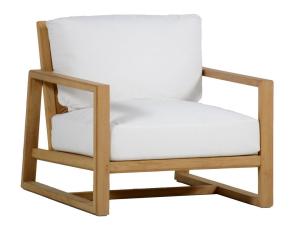

### **DESCRIPTION**

The Avondale Teak Lounge epitomizes relaxation with its midcentury design accented by clean, inviting lines. Constructed with Grade A Indonesian Teak, it unites sumptuous comfort with environmental integrity. The teak's renowned resilience against the weather and pests assures lasting enjoyment in any outdoor setting. Bearing the mark of SVLK and FSC certifications, our lounge not only offers a retreat but also peace of mind through sustainable luxury. Opt for this lounge as a commitment to both supreme comfort and the conservation of nature.

# MAIN SPECIFICATIONS

| Item               | Avondale Teak Lounge     |
|--------------------|--------------------------|
| SKU                | 2960                     |
| Material           | Teak                     |
| Brand              | Summer Classics          |
| Dimensions         | W30.5" x D36.5" x H32.5" |
| Product Collection | Avondale Teak            |