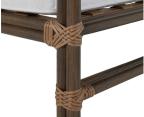

### **DESCRIPTION**

Inspired by the vintage look of natural rattan, the Malibu collection mixes materials for a modern, minimalist take on outdoor furniture. The Malibu Sofa is crafted with premium wrought aluminum paired with N-dura<sup>™</sup> resin wrapping, which creates a dramatic interplay between the oak and burlap finishes.

## MAIN SPECIFICATIONS

| Item | Malibu Sofa           |
|------|-----------------------|
| SKU  | 3131                  |
|      | N-dura™ Resin Wicker, |

Material Wrought Aluminum

Brand Summer Classics

**Dimensions** W76" x D30.75" x H25.875"