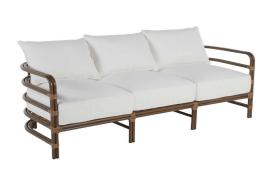

# Malibu Sofa

SKU: 3131

### **DESCRIPTION**

Inspired by the vintage look of natural rattan, the Malibu collection mixes materials for a modern, minimalist take on outdoor furniture. The Malibu Sofa is crafted with premium wrought aluminum paired with N-dura<sup>™</sup> resin wrapping, which creates a dramatic interplay between the oak and burlap finishes.

## MAIN SPECIFICATIONS

| Item | Malibu Sofa           |
|------|-----------------------|
| SKU  | 3131                  |
|      | N-dura™ Resin Wicker, |

Material Wrought Aluminum

Brand Summer Classics

**Dimensions** W76" x D30.75" x H25.875"