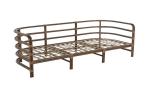

# Malibu Sofa

SKU: 3131

### **DESCRIPTION**

Inspired by the vintage look of natural rattan, the Malibu collection mixes materials for a modern, minimalist take on outdoor furniture. The Malibu Sofa is crafted with premium wrought aluminum paired with N-dura<sup>™</sup> resin wrapping, which creates a dramatic interplay between the oak and burlap finishes.

## MAIN SPECIFICATIONS

| Item | Malibu Sofa           |
|------|-----------------------|
| SKU  | 3131                  |
|      | N-dura™ Resin Wicker, |

Material Wrought Aluminum

Brand Summer Classics

**Dimensions** W76" x D30.75" x H25.875"