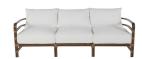

# Malibu Sofa

SKU: 3131

### **DESCRIPTION**

Inspired by the vintage look of natural rattan, the Malibu collection mixes materials for a modern, minimalist take on outdoor furniture. The Malibu Sofa is crafted with premium wrought aluminum paired with N-dura<sup>™</sup> resin wrapping, which creates a dramatic interplay between the oak and burlap finishes.

## MAIN SPECIFICATIONS

| Item | Malibu Sofa           |
|------|-----------------------|
| SKU  | 3131                  |
|      | N-dura™ Resin Wicker, |

Material Wrought Aluminum

Brand Summer Classics

**Dimensions** W76" x D30.75" x H25.875"