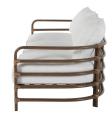

# Malibu Sofa

SKU: 3131

### **DESCRIPTION**

Inspired by the vintage look of natural rattan, the Malibu collection mixes materials for a modern, minimalist take on outdoor furniture. The Malibu Sofa is crafted with premium wrought aluminum paired with N-dura<sup>™</sup> resin wrapping, which creates a dramatic interplay between the oak and burlap finishes.

## MAIN SPECIFICATIONS

| Item | Malibu Sofa           |
|------|-----------------------|
| SKU  | 3131                  |
|      | N-dura™ Resin Wicker, |

Material Wrought Aluminum

Brand Summer Classics

**Dimensions** W76" x D30.75" x H25.875"