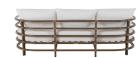

# Malibu Sofa

SKU: 3131

### **DESCRIPTION**

Inspired by the vintage look of natural rattan, the Malibu collection mixes materials for a modern, minimalist take on outdoor furniture. The Malibu Sofa is crafted with premium wrought aluminum paired with N-dura<sup>™</sup> resin wrapping, which creates a dramatic interplay between the oak and burlap finishes.

## MAIN SPECIFICATIONS

| Item | Malibu Sofa           |
|------|-----------------------|
| SKU  | 3131                  |
|      | N-dura™ Resin Wicker, |

Material Wrought Aluminum

Brand Summer Classics

**Dimensions** W76" x D30.75" x H25.875"