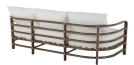

# Malibu Sofa

SKU: 3131

### **DESCRIPTION**

Inspired by the vintage look of natural rattan, the Malibu collection mixes materials for a modern, minimalist take on outdoor furniture. The Malibu Sofa is crafted with premium wrought aluminum paired with N-dura<sup>™</sup> resin wrapping, which creates a dramatic interplay between the oak and burlap finishes.

## MAIN SPECIFICATIONS

| Item | Malibu Sofa           |
|------|-----------------------|
| SKU  | 3131                  |
|      | N-dura™ Resin Wicker, |

Material Wrought Aluminum

Brand Summer Classics

**Dimensions** W76" x D30.75" x H25.875"