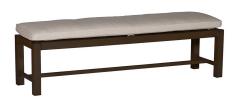

# Club Aluminum 60" Bench

SKU: 3325

#### **DESCRIPTION**

The Club Collection is a versatile grouping that works beautifully on its own or mixes easily with a variety of other outdoor collections. Crafted from premium wrought aluminum for stability and durability, the Club Aluminum 60" Bench features a powder-coated finish that is ten times thicker than wet-coat paint, giving years of enjoyment and good looks.

### MAIN SPECIFICATIONS

| Item                      | Club Aluminum 60" Bench |
|---------------------------|-------------------------|
| SKU                       | 3325                    |
| Material                  | Wrought Aluminum        |
| Brand                     | Summer Classics         |
| Dimensions                | W60" x D16" x H16.5"    |
| <b>Product Collection</b> | Club Aluminum           |