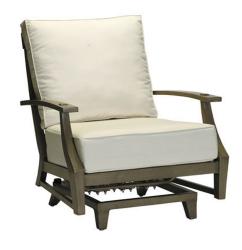

# **Croquet Aluminum Spring Lounge**

SKU: 3348

# **DESCRIPTION**

Generously proportioned with a sturdy wrought aluminum frame, the Croquet Aluminum Spring Lounge offers traditional style and exceptional comfort. Plush outdoor cushions, flat armrests, and a spring lounge that features a smooth rocking motion make this an essential addition to any outdoor space. Weather-resistant and built to last for years of use.