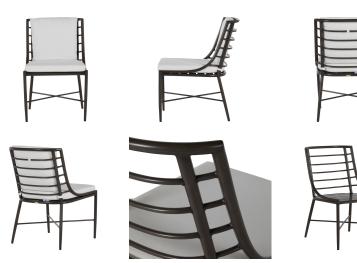

# **Carmel Aluminum Side Chair**

SKU: 3491

## **DESCRIPTION**

The Carmel collection features an airy, open-frame design, which adds a sense of luxurious lightness to the enduring wrought aluminum construction. The Carmel Aluminum Side Chair pairs well with the 84"X 40" Superstone Top and Trestle Dining Base.

Item

Carmel Aluminum Side Chair