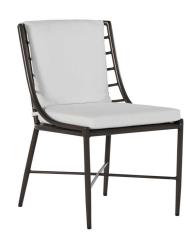

# **Carmel Aluminum Side Chair**

SKU: 3491

## **DESCRIPTION**

The Carmel collection features an airy, open-frame design, which adds a sense of luxurious lightness to the enduring wrought aluminum construction. The Carmel Aluminum Side Chair pairs well with the 84"X 40" Superstone Top and Trestle Dining Base.

Item

Carmel Aluminum Side Chair