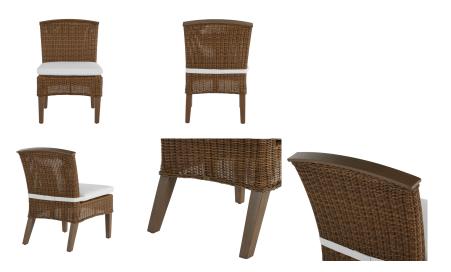

# **Astoria Woven Side Chair**

SKU: 3552

#### **DESCRIPTION**

This wicker classic is updated with sleek aluminum detailing and UV-resistant resin wicker over a heavy-gauge aluminum frame. The Astoria Side Chair has an antiqued application and fine braiding detail to ensure quality and style.

**Dimensions** W20.5" x D27" x H35.75"

Product Collection Astoria