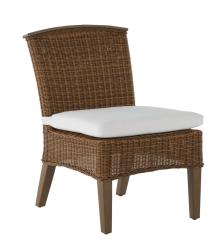

# **Astoria Woven Side Chair**

SKU: 3552

#### **DESCRIPTION**

This wicker classic is updated with sleek aluminum detailing and UV-resistant resin wicker over a heavy-gauge aluminum frame. The Astoria Side Chair has an antiqued application and fine braiding detail to ensure quality and style.

**Dimensions** W20.5" x D27" x H35.75"

Product Collection Astoria