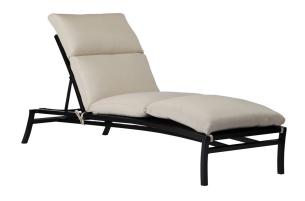

### **DESCRIPTION**

The Aire Chaise is the epitome of outdoor relaxation, combining delicate aesthetics with enduring strength. Its N-Dura™ resin wicker weave offers superior weather resistance, ensuring lasting beauty and functionality. Underneath this resilient weave, the hand-welded wrought aluminum frame provides sturdy support and easy adjustability for optimal reclining. Available with custom cushions for enhanced comfort, this chaise can be appreciated in its minimalist elegance or paired with plush cushioning. Please designate your choice in the below "Select a Cushion" dropdown.

# MAIN SPECIFICATIONS

| Item               | Aire Chaise                              |
|--------------------|------------------------------------------|
| SKU                | 3563                                     |
| Material           | N-dura™ Resin Wicker<br>Wrought Aluminum |
| Brand              | Summer Classics                          |
| Dimensions         | W24.75" x D80.5" x H13.75"               |
| Product Collection | Aire                                     |