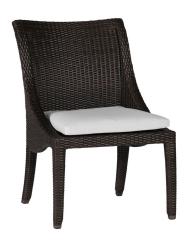

# **Athena Woven Side Chair**

SKU: 3971

### **DESCRIPTION**

The Athena Side Chair brings timeless beauty to outdoor spaces. This wicker patio chair features an aluminum frame completely covered by weather-resistant N-dura<sup>™</sup> resin wicker for durability and strength. A removable seat pan and anodized aluminum feet help ensure long-lasting good looks and enjoyment.

### MAIN SPECIFICATIONS

| Item               | Athena Woven Side Chair   |
|--------------------|---------------------------|
| SKU                | 3971                      |
| Material           | Resin Wicker              |
| Brand              | Summer Classics           |
| Dimensions         | W23" x D26.75" x H36.625" |
| Product Collection | Athena                    |