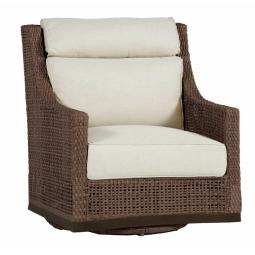

# Peninsula Swivel Glide Chair

SKU: 4205

## **DESCRIPTION**

Sturdy, timeless, and built for year-round living, the Peninsula Swivel Glider features an open-weave, light and airy design. Finished in an ultra-realistic Raffia resin wicker, the Peninsula has deep-seating comfort with a smooth swivel and gliding motion for ultimate relaxation.