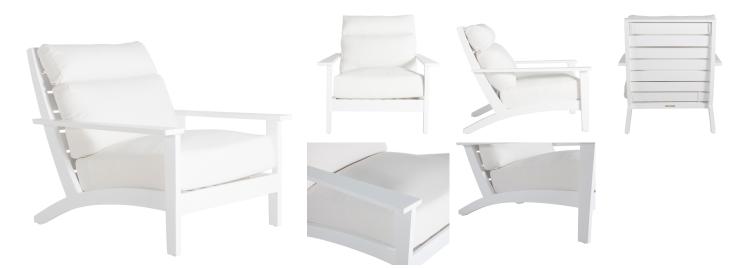

## Kennebunkport Aluminum Lounge

SKU: 4353

## DESCRIPTION

The Kennebunkport Lounge Chair is an update of a circa 1999 Summer Classics favorite. Crafted from durable brushed aluminum with a highly weather-resistant powder-coated finish, the high back, plush cushions, and generous proportions add comfort and good looks to this versatile outdoor chair.

## MAIN SPECIFICATIONS

| Item               | Kennebunkport Aluminum<br>Lounge |
|--------------------|----------------------------------|
| SKU                | 4353                             |
| Material           | Wrought Aluminum                 |
| Brand              | Summer Classics                  |
| Dimensions         | W34.25" x D40.75" x H38.25"      |
| Product Collection | Kennebunkport                    |

## OTHER SPECIFICATIONS

| Arm Height                  | 23.125" |
|-----------------------------|---------|
| Seat Depth                  | 26"     |
| Seat Height without Cushion | 11.125" |
| Seat Height with Cushion    | 17.125" |
| Seat Width                  | 26"     |