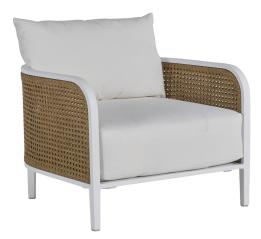

## Havana Lounge Chair

SKU: 4380

## DESCRIPTION

Inspired by classic open-cane weaving, the Havana Lounge Chair is updated with all-weather, natural resin wicker framed by black aluminum for lasting good looks and durability. The gently curved silhouette of this piece gives it a unique silhouette that will enhance any outdoor setting.

## MAIN SPECIFICATIONS

| Item               | Havana Lounge Chair              |
|--------------------|----------------------------------|
| SKU                | 4380                             |
| Material           | Resin Wicker Wrought<br>Aluminum |
| Brand              | Summer Classics                  |
| Dimensions         | W28" x D29.125" x H24"           |
| Product Collection | Havana                           |