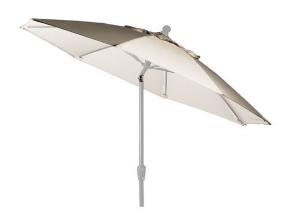

## 9' Crank Auto Tilt Umbrella

SKU: 7562

## DESCRIPTION

A patio umbrella offers the ideal finish to an outdoor seating area. This 9' Crank Auto Tilt Umbrella features an octagonalshaped fabric umbrella with a tilt function that ensures welcome shade at any time of day.