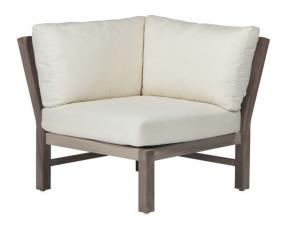

# **Club Teak Sectional Corner Chair**

SKU: 2844

## **DESCRIPTION**

Summer Classics offers outdoor sectional seating designed to fit any space. The Club Teak Sectional Corner piece forms a perfect outdoor loveseat when arranged with two corners facing. For an outdoor sofa, use two corners and a slipper chair. Constructed from sturdy, marine-grade teak, these furnishings will last for years of enjoyment.

Club Teak Sectional Corner