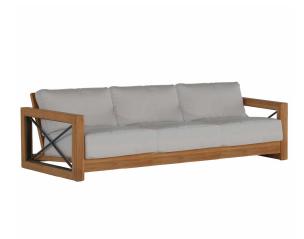

# **Malta Teak Sofa**

SKU: 2935

### **DESCRIPTION**

The Malta Teak Sofa is a premium teak outdoor sofa with a classic X design motif. Made to mix with the Summer Classics Bali Collection, the Malta sofa is a transitional, luxury outdoor furniture choice. The sofa's generous proportions and sumptous cushions ensure comfortable seating.