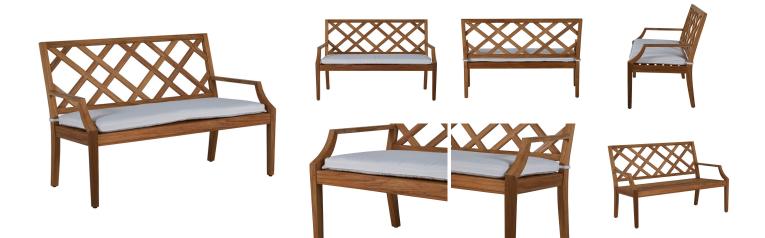

## DESCRIPTION

With its beautifully classic latticework design, the Haley Bench evokes traditional French Country style. Made from farm-grown teak, this bench is built to last and will be a statement piece in any outdoor space for years and years. This item is designed to be enjoyed either with or without a cushion. Please designate your choice in the below "Select a Cushion" dropdown.

## MAIN SPECIFICATIONS

| Item               | Haley Teak 48" Bench     |
|--------------------|--------------------------|
| SKU                | 2949                     |
| Material           | Teak                     |
| Brand              | Summer Classics          |
| Dimensions         | W49.5" x D25.625" x H37" |
| Product Collection | Haley                    |