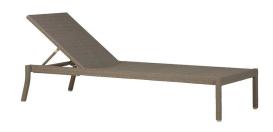

# **Nathan Chaise Lounge**

SKU: 3199

### **DESCRIPTION**

The Nathan Chaise is a key element in a relaxing outdoor setting. This lay-flat, reclining chaise is versatile enough to mix easily with a variety of outdoor styles, and the N-Dura™ resin wicker ensures years of beauty and low-maintenance enjoyment.

### MAIN SPECIFICATIONS

| Item                      | Nathan Chaise Lounge |
|---------------------------|----------------------|
| SKU                       | 3199                 |
| Material                  | N-dura™ Resin Wicker |
| Brand                     | Summer Classics      |
| Dimensions                | W27" x D80" x H29"   |
| <b>Product Collection</b> | Nathan               |
|                           |                      |