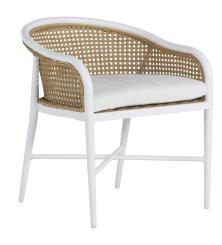

# **Havana Arm Chair**

SKU: 3510

## **DESCRIPTION**

The Havana collection features gently curved black aluminum frames and all-weather, natural resin wicker inspired by open cane weaving. The Havana Arm Chair works well with the Harris Round Dining Table.

## MAIN SPECIFICATIONS

| Item               | Havana Arm Chair                         |
|--------------------|------------------------------------------|
| SKU                | 3510                                     |
| Material           | N-dura™ Resin Wicker<br>Wrought Aluminum |
| Brand              | Summer Classics                          |
| Dimensions         | W22" x D23.75" x H30"                    |
| Product Collection | Havana                                   |