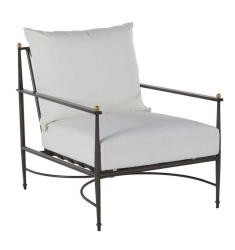

# **Roma Aluminum Lounge**

SKU: 3665

### **DESCRIPTION**

Introducing the Roma Lounge, imbued with the elegance of adored Italian style. Crafted from wrought aluminum in Slate Grey, it features sloped arms adorned with brass finials and is complemented by plush seat and back cushion for unmatched comfort. This piece effortlessly combines timeless design with contemporary hues, making it a versatile addition to any outdoor setting.

## MAIN SPECIFICATIONS

| Item               | Roma Aluminum Lounge        |
|--------------------|-----------------------------|
| SKU                | 3665                        |
| Material           | Wrought Aluminum            |
| Brand              | Summer Classics             |
| Dimensions         | W28.25" x D34.875" x H35.5" |
| Product Collection | Roma                        |