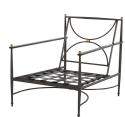

# **Roma Aluminum Lounge**

SKU: 3665

### **DESCRIPTION**

Introducing the Roma Lounge, imbued with the elegance of adored Italian style. Crafted from wrought aluminum in Slate Grey, it features sloped arms adorned with brass finials and is complemented by plush seat and back cushion for unmatched comfort. This piece effortlessly combines timeless design with contemporary hues, making it a versatile addition to any outdoor setting.

## MAIN SPECIFICATIONS

| Item               | Roma Aluminum Lounge        |
|--------------------|-----------------------------|
| SKU                | 3665                        |
| Material           | Wrought Aluminum            |
| Brand              | Summer Classics             |
| Dimensions         | W28.25" x D34.875" x H35.5" |
| Product Collection | Roma                        |