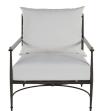

# **Roma Aluminum Lounge**

SKU: 3665

### **DESCRIPTION**

Introducing the Roma Lounge, imbued with the elegance of adored Italian style. Crafted from wrought aluminum in Slate Grey, it features sloped arms adorned with brass finials and is complemented by plush seat and back cushion for unmatched comfort. This piece effortlessly combines timeless design with contemporary hues, making it a versatile addition to any outdoor setting.

## MAIN SPECIFICATIONS

| Item               | Roma Aluminum Lounge        |
|--------------------|-----------------------------|
| SKU                | 3665                        |
| Material           | Wrought Aluminum            |
| Brand              | Summer Classics             |
| Dimensions         | W28.25" x D34.875" x H35.5" |
| Product Collection | Roma                        |