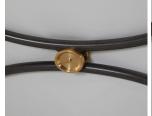

### **DESCRIPTION**

Introducing the Roma Lounge, imbued with the elegance of adored Italian style. Crafted from wrought aluminum in Slate Grey, it features sloped arms adorned with brass finials and is complemented by plush seat and back cushion for unmatched comfort. This piece effortlessly combines timeless design with contemporary hues, making it a versatile addition to any outdoor setting.