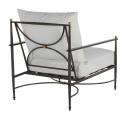

### **DESCRIPTION**

Introducing the Roma Lounge, imbued with the elegance of adored Italian style. Crafted from wrought aluminum in Slate Grey, it features sloped arms adorned with brass finials and is complemented by plush seat and back cushion for unmatched comfort. This piece effortlessly combines timeless design with contemporary hues, making it a versatile addition to any outdoor setting.

## MAIN SPECIFICATIONS

| Item               | Roma Aluminum Lounge        |
|--------------------|-----------------------------|
| SKU                | 3665                        |
| Material           | Wrought Aluminum            |
| Brand              | Summer Classics             |
| Dimensions         | W28.25" x D34.875" x H35.5" |
| Product Collection | Roma                        |