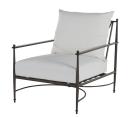

# **Roma Aluminum Lounge**

SKU: 3665

### **DESCRIPTION**

Introducing the Roma Lounge, imbued with the elegance of adored Italian style. Crafted from wrought aluminum in Slate Grey, it features sloped arms adorned with brass finials and is complemented by plush seat and back cushion for unmatched comfort. This piece effortlessly combines timeless design with contemporary hues, making it a versatile addition to any outdoor setting.

## MAIN SPECIFICATIONS

| Item               | Roma Aluminum Lounge        |
|--------------------|-----------------------------|
| SKU                | 3665                        |
| Material           | Wrought Aluminum            |
| Brand              | Summer Classics             |
| Dimensions         | W28.25" x D34.875" x H35.5" |
| Product Collection | Roma                        |