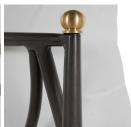

### **DESCRIPTION**

Introducing the Roma Lounge, imbued with the elegance of adored Italian style. Crafted from wrought aluminum in Slate Grey, it features sloped arms adorned with brass finials and is complemented by plush seat and back cushion for unmatched comfort. This piece effortlessly combines timeless design with contemporary hues, making it a versatile addition to any outdoor setting.