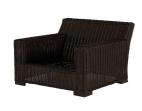

# **Rustic Woven Lounge Chair**

SKU: 3747

#### **DESCRIPTION**

Sturdy, timeless, and built for year-round living, the Rustic Lounge Chair brings beautiful elegance to any outdoor space. Crafted from weather- and UV-resistant N-dura<sup>™</sup> resin wicker over a heavy-gauge aluminum frame, this comfortably cushioned lounge chair has an antiqued finish and fine braiding detail for superior quality and style.