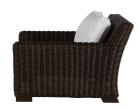

# **Rustic Woven Lounge Chair**

SKU: 3747

#### **DESCRIPTION**

Sturdy, timeless, and built for year-round living, the Rustic Lounge Chair brings beautiful elegance to any outdoor space. Crafted from weather- and UV-resistant N-dura<sup>™</sup> resin wicker over a heavy-gauge aluminum frame, this comfortably cushioned lounge chair has an antiqued finish and fine braiding detail for superior quality and style.