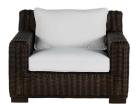

# **Rustic Woven Lounge Chair**

SKU: 3747

#### **DESCRIPTION**

Sturdy, timeless, and built for year-round living, the Rustic Lounge Chair brings beautiful elegance to any outdoor space. Crafted from weather- and UV-resistant N-dura<sup>™</sup> resin wicker over a heavy-gauge aluminum frame, this comfortably cushioned lounge chair has an antiqued finish and fine braiding detail for superior quality and style.

## MAIN SPECIFICATIONS

| Item               | Rustic Woven Lounge Chair |
|--------------------|---------------------------|
| SKU                | 3747                      |
| Material           | N-dura™ Resin Wicker      |
| Brand              | Summer Classics           |
| Dimensions         | W37.25" x D38" x H30.75"  |
| Product Collection | Rustic                    |

### OTHER SPECIFICATIONS

| Arm Height                  | 23"    |
|-----------------------------|--------|
| Seat Depth                  | 26"    |
| Seat Height without Cushion | 11.25" |
| Seat Height with Cushion    | 16.25" |
| Seat Width                  | 25"    |