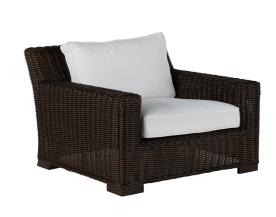

# **Rustic Woven Lounge Chair**

SKU: 3747

#### **DESCRIPTION**

Sturdy, timeless, and built for year-round living, the Rustic Lounge Chair brings beautiful elegance to any outdoor space. Crafted from weather- and UV-resistant N-dura<sup>™</sup> resin wicker over a heavy-gauge aluminum frame, this comfortably cushioned lounge chair has an antiqued finish and fine braiding detail for superior quality and style.

## MAIN SPECIFICATIONS

| Item               | Rustic Woven Lounge Chair |
|--------------------|---------------------------|
| SKU                | 3747                      |
| Material           | N-dura™ Resin Wicker      |
| Brand              | Summer Classics           |
| Dimensions         | W37.25" x D38" x H30.75"  |
| Product Collection | Rustic                    |

### OTHER SPECIFICATIONS

| Arm Height                  | 23"    |
|-----------------------------|--------|
| Seat Depth                  | 26"    |
| Seat Height without Cushion | 11.25" |
| Seat Height with Cushion    | 16.25" |
| Seat Width                  | 25"    |